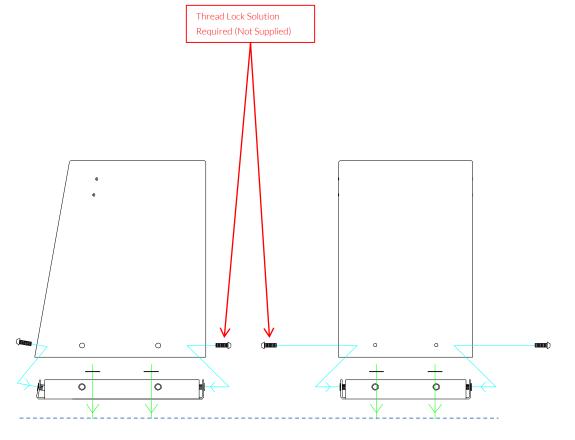

### Installation Instructions

1.Locate Instrument in desired location and mark holes to fix to desired surface.

2. Fix to Ground Surface through pre drilled holes in folded base using recommended ground anchors (Ground Anchors are not supplied)

3.Attach Cajon to ground fix plate and leg using M8x25mm security screws provided using thread lock solution not supplied.

**4.** Make sure all fixings secure using cover caps provided

Install Instrument with 1.5m free space (from widest point) around it.