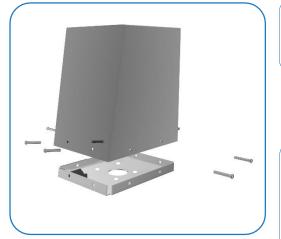

3.Attach Cajon to ground fix plate and leg using M8x25mm security screws provided using thread lock solution not supplied.

**4.** Make sure all fixings secure using cover caps provided

Install Instrument with 1.5m free space (from widest point) around it.

### Assembly Guide Cajón