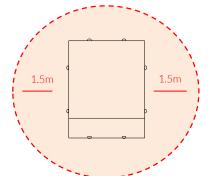

## Instrument Components:

Metric Conversion: 200mm/8" 400mm/16" 450mm/18" 1.5m/59"

3.Attach Cajon to ground fix plate and leg using M8x25mm security screws provided using thread lock solution not supplied.

**4.** Make sure all fixings secure using cover caps provided

Install Instrument with 1.5m free space (from widest point) around it.