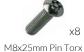

## Instrument Components:

M8x25mm Pin Tor:

CAUTION: Drum surface can get hot in direct sunlight, if possible install in shaded areas.

Thread Lock Solution
Required (Not Supplied)

#### **COMPONENTS LIST:**

- M8x25 Pin torx X8
- ( ) M10x30 washer X4