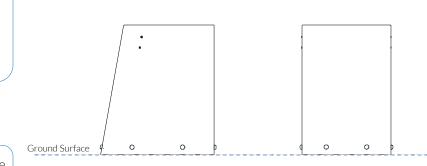

## Instrument Components:

Metric Conversion: 200mm/8" 400mm/16" 450mm/18" 1.5m/59"

### Installation Instructions

1.Locate Instrument in desired location and mark holes to fix to desired surface.

2. Fix to Ground Surface through pre drilled holes in folded base using recommended ground anchors (Ground Anchors are not supplied)

3.Attach Cajon to ground fix plate and leg using M8x25mm security screws provided using thread lock solution not supplied.

**4.** Make sure all fixings secure using cover caps provided

Install Instrument with 1.5m free space (from widest point) around it.