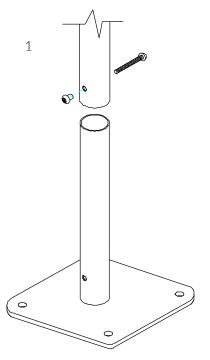

### Components:

M10x70 Security Screw

Thread Lock Solution Required (Not Supplied)

## Ground Fix Post Installation

Locate the Surface fix Plate into the leg of the instrument.

Fix instrument to Surface fix plate using M10 bolt and Barrel Nut and use **thread locking solution** to prevent fixings working loose.