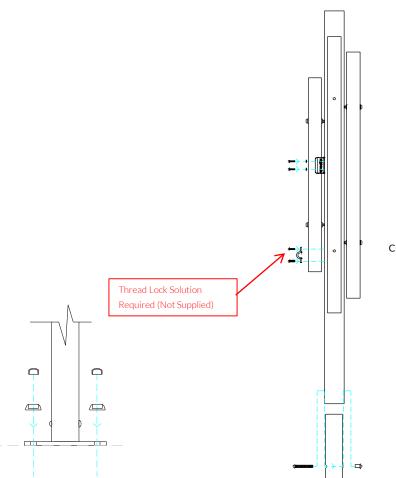

### Components:

M10x70 Security Screw

Thread Lock Solution Required (Not Supplied)

## Ground Fix Post Installation

Locate the Surface fix Plate into the leg of the instrument.

Fix instrument to Surface fix plate using M10 bolt and Barrel Nut and use **thread locking solution** to prevent fixings working loose.