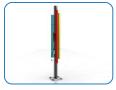

## Installation Instructions

Weight of heaviest part 7.5kg

- 1. Instrument will arrive on site fully assembled. (1.1) (See Assembly Guide)
- 2. Attach Surface Fixing posts to legs (1.2) (See Ground Fix Post Installation Sheet)
- 3.Locate Plate in desired location and mark holes to fix to desired surface.
- 4. Fix to Surface using recommended ground anchors not supplied
- 5. Make sure all fixings are covered and secure using cover caps provided
- 6. Attach the holders, beaters and the saddle straps on side of the post. (1.3)

## Ground Fix Post Installation

Locate the Surface fix Plate into the leg of the instrument.

Fix instrument to Surface fix plate using M10 bolt and Barrel Nut and use **thread locking solution** to prevent fixings working loose.

Fix Surface Plate to the ground surface **Ground Anchors Not provided**cover fixings with caps provided