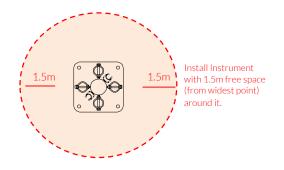

### Surface Fixed Calypso Quatro Post Page 1 of 3

Instrument Components:

M6x20 Security Screw

x4

M6 Square Nut

Beater Holder

Metric Conversion: 1510mm/59" 1.5m/59"