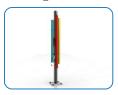

## Installation Instructions

Weight of heaviest part 7.5kg

- 1. Instrument will arrive on site fully assembled. (1.1) (See Assembly Guide)
- 2. Attach Surface Fixing posts to legs (1.2) (See Ground Fix Post Installation Sheet)
- 3.Locate Plate in desired location and mark holes to fix to desired surface.
- 4. Fix to Surface using recommended ground anchors not supplied
- 5. Make sure all fixings are covered and secure using cover caps provided
- 6. Attach the holders, beaters and the saddle straps on side of the post. (1.3)

## Ground Fix Post Installation

Locate the Surface fix Plate into the leg of the instrument.

Fix instrument to Surface fix plate using M10 bolt and Barrel Nut and use **thread locking solution** to prevent fixings working loose.