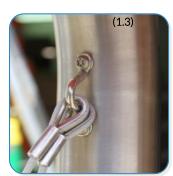

## Installation Instructions

Weight of heaviest part 7.5kg

- 1. Instrument will arrive on site fully assembled. (1.1) (See Assembly Guide)
- 2. Attach Surface Fixing posts to legs (1.2) (See Ground Fix Post Installation Sheet)
- 3.Locate Plate in desired location and mark holes to fix to desired surface.
- 4. Fix to Surface using recommended ground anchors not supplied
- 5. Make sure all fixings are covered and secure using cover caps provided
- 6. Attach the holders, beaters and the saddle straps on side of the post. (1.3)