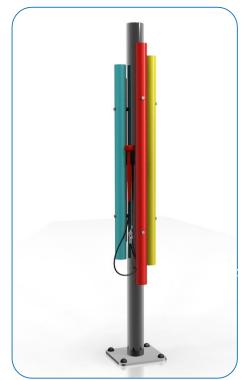

## Installation Instructions

Weight of heaviest part 7.5kg

- 1. Instrument will arrive on site fully assembled. (1.1) (See Assembly Guide)
- 2. Attach Surface Fixing posts to legs (1.2) (See Ground Fix Post Installation Sheet)
- 3.Locate Plate in desired location and mark holes to fix to desired surface.
- 4. Fix to Surface using recommended ground anchors not supplied
- 5. Make sure all fixings are covered and secure using cover caps provided
- 6. Attach the holders, beaters and the saddle straps on side of the post. (1.3)