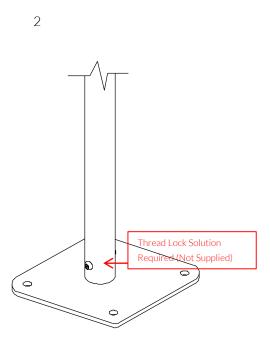

## Ground Fix Post Installation

Locate the Surface fix Plate into the leg of the instrument.

Fix instrument to Surface fix plate using M10 bolt and Barrel Nut and use **thread locking solution** to prevent fixings working loose.