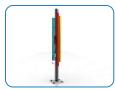

## Ground Fix Post Installation

Locate the Surface fix Plate into the leg of the instrument.

Fix instrument to Surface fix plate using M10 bolt and Barrel Nut and use **thread locking solution** to prevent fixings working loose.

Fix Surface Plate to the ground surface **Ground Anchors Not provided**cover fixings with caps provided