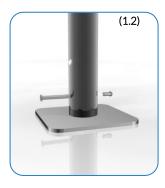

## Installation Instructions

Weight of heaviest part 7.5kg

- 1. Instrument will arrive on site fully assembled. (1.1) (See Assembly Guide)
- 2. Attach Surface Fixing posts to legs (1.2) (See Ground Fix Post Installation Sheet)
- 3.Locate Plate in desired location and mark holes to fix to desired surface.
- 4. Fix to Surface using recommended ground anchors not supplied
- 5. Make sure all fixings are covered and secure using cover caps provided
- 6. Attach the holders, beaters and the saddle straps on side of the post. (1.3)

## Ground Fix Post Installation

Locate the Surface fix Plate into the leg of the instrument.

Fix instrument to Surface fix plate using M10 bolt and Barrel Nut and use **thread locking solution** to prevent fixings working loose.