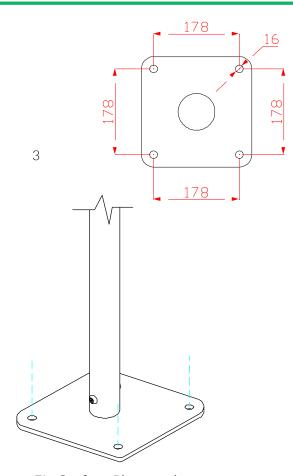

Fix Surface Plate to the ground surface **Ground Anchors Not provided**cover fixings with caps provided