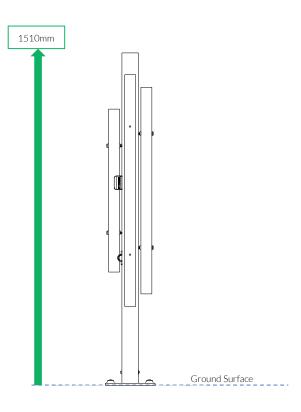

### Surface Fixed Calypso Quatro Post Page 1 of 3

Instrument Components:

M6x20 Security Screw

x4

M6 Square Nut

Beater Holder

Metric Conversion: 1510mm/59" 1.5m/59"

## Installation Instructions

Weight of heaviest part 7.5kg

- 1. Instrument will arrive on site fully assembled. (1.1) (See Assembly Guide)
- 2. Attach Surface Fixing posts to legs (1.2) (See Ground Fix Post Installation Sheet)
- 3.Locate Plate in desired location and mark holes to fix to desired surface.
- 4. Fix to Surface using recommended ground anchors not supplied
- 5. Make sure all fixings are covered and secure using cover caps provided
- 6. Attach the holders, beaters and the saddle straps on side of the post. (1.3)