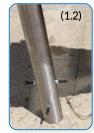

# Installation Instructions

- 1. Attach the steel legs to the base of the instrument with the M8 Nyloc Nuts and 2 part security caps. (1.1) (See Assembly Guide)
- 2. Attach Ground Fixing posts to legs (1.2) (See Ground Fix Post Installation Sheet)