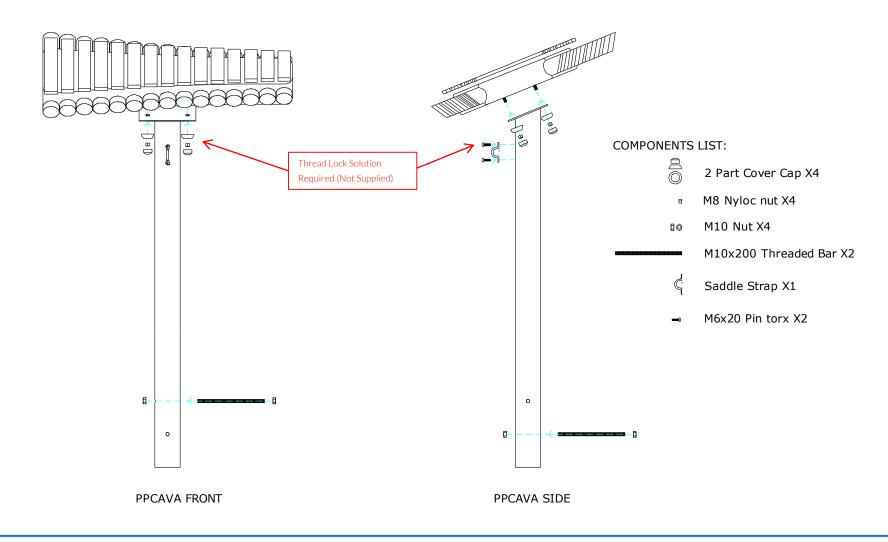

# Installation Instructions

- 1. Attach the steel legs to the base of the instrument with the M8 Nyloc Nuts and 2 part security caps. (1.1) (See Assembly Guide)
- 2. Attach Ground Fixing posts to legs (1.2) (See Ground Fix Post Installation Sheet)

#### Instrument Components:

M8 Nyloc Nut

M6x20 Security Screw

2 Part Cover

M6 Saddle Strap

M6 Saddle Strap

Thread Lock Solution Required (Not Supplied)

#### Components:

M10x200 Bolt

x4

M10 Nut

Metric Conversion: 50mm/ 2" 250mm/ 10" 300mm/ 12" 350mm/ 14" 400mm/ 16" 450mm/ 18"