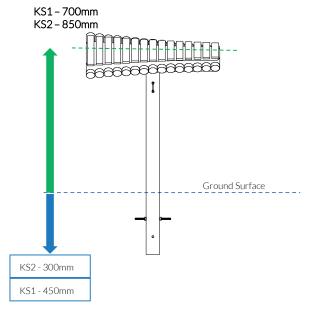

450mm/18"

700mm/28"

850mm/33"

1.5m/59"

- 4. Locate (lower) leg into holes making sure they are vertical and level prior to concreting in place.
- 5. Once happy with location of the Instrument, fill holes using rapid hardening concrete. Be sure to compact concrete around legs and leave to dry according to manufactures guidelines.

## Ground Fix Post Installation

Insert M10x 200 Threaded bar into pre drilled holes in Ground Fixing Post

concrete)

300mm min depth

Fix M10x 200 Threaded bar in place using M10 Nuts

Excavate a hole with a 250mm diameter tapering down to 350mm diameter and 350mm depth