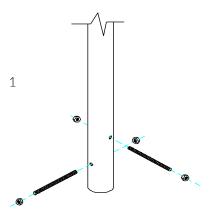

## Ground Fix Post Installation

Insert M10x 200 Threaded bar into pre drilled holes in Ground Fixing Post

concrete)

300mm min depth

Fix M10x 200 Threaded bar in place using M10 Nuts

Excavate a hole with a 250mm diameter tapering down to 350mm diameter and 350mm depth