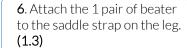

# Installation Instructions

- 1. Attach the steel legs to the base of the instrument with the M8 Nyloc Nuts and 2 part security caps. (1.1) (See Assembly Guide)
- 2. Attach Ground Fixing posts to legs (1.2) (See Ground Fix Post Installation Sheet)