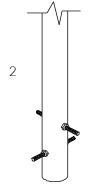

## Ground Fix Post Installation

Insert M10x 200 Threaded bar into pre drilled holes in Ground Fixing Post

concrete)

300mm min depth

Fix M10x 200 Threaded bar in place using M10 Nuts

Excavate a hole with a 250mm diameter tapering down to 350mm diameter and 350mm depth