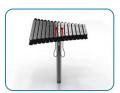

## Ground Fix Post Installation

Insert M10x 200 Threaded bar into pre drilled holes in Ground Fixing Post

concrete)

300mm min depth

Fix M10x 200 Threaded bar in place using M10 Nuts

Excavate a hole with a 250mm diameter tapering down to 350mm diameter and 350mm depth