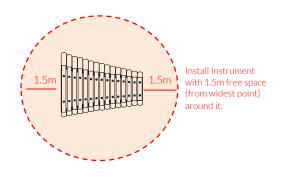

## **Ground Fixed**

Cavatina Page 1 of 3



#### Instrument Components:

M8 Nyloc Nut



M6x20 Security Screw



2 Part Cover



M6 Saddle Strap

Metric Conversion:

250mm/10"

300mm/12"

450mm/18"

700mm/28"

850mm/33"

1.5m/59"

# Installation Instructions











- 1. Attach the steel legs to the base of the instrument with the M8 Nyloc Nuts and 2 part security caps. (1.1) (See Assembly Guide)
- 2. Attach Ground Fixing posts to legs (1.2) (See Ground Fix Post Installation Sheet)



- 4. Locate (lower) leg into holes making sure they are vertical and level prior to concreting in place.
- 5. Once happy with location of the Instrument, fill holes using rapid hardening concrete. Be sure to compact concrete around legs and leave to dry according to manufactures guidelines.













# Assembly Guide PPSANS







Cavatina Page 2 of 3



#### Instrument Components:

M8 Nyloc Nut



M6x20 Security Screw



2 Part Cover

M6 Saddle Strap

M6 Saddle Strap

Thread Lock Solution Required (Not Supplied)













### Ground Fixed

Cavatina Page 3 of 3



#### Components:



M10x200 Bolt



x4

M10 Nut

Metric Conversion: 50mm/ 2" 250mm/ 10" 300mm/ 12" 350mm/ 14" 400mm/ 16" 450mm/ 18"

## Ground Fix Post Installation







Insert M10x 200 Threaded bar into pre drilled holes in Ground Fixing Post

concrete)

300mm min depth

Fix M10x 200 Threaded bar in place using M10 Nuts

Excavate a hole with a 250mm diameter tapering down to 350mm diameter and 350mm depth