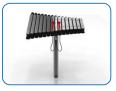

## **Ground Fixed**

Cavatina Page 1 of 3

# Installation Instructions

- 1. Attach the steel legs to the base of the instrument with the M8 Nyloc Nuts and 2 part security caps. (1.1) (See Assembly Guide)
- 2. Attach Ground Fixing posts to legs (1.2) (See Ground Fix Post Installation Sheet)

### Ground Fixed

Cavatina Page 3 of 3