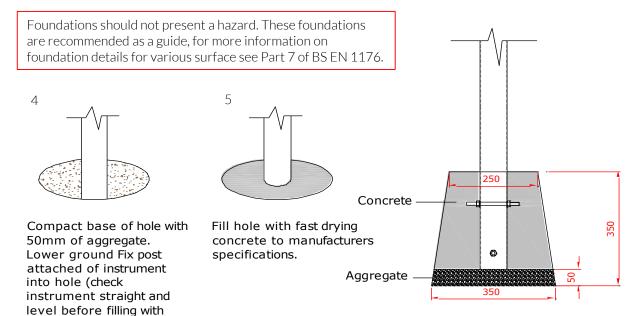

#### Components:

M10x200 Bolt

x4

M10 Nut

Metric Conversion: 50mm/ 2" 250mm/ 10" 300mm/ 12" 350mm/ 14" 400mm/ 16" 450mm/ 18"

## Ground Fix Post Installation

Insert M10x 200 Threaded bar into pre drilled holes in Ground Fixing Post

concrete)

300mm min depth

Fix M10x 200 Threaded bar in place using M10 Nuts

Excavate a hole with a 250mm diameter tapering down to 350mm diameter and 350mm depth