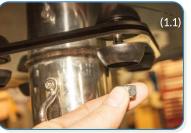

# Installation Instructions

- 1. Attach the steel legs to the base of the instrument with the M8 Nyloc Nuts and 2 part security caps. (1.1) (See Assembly Guide)
- 2. Attach Ground Fixing posts to legs (1.2) (See Ground Fix Post Installation Sheet)