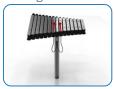

## **Ground Fixed**

Cavatina Page 1 of 3

# Installation Instructions

- 1. Attach the steel legs to the base of the instrument with the M8 Nyloc Nuts and 2 part security caps. (1.1) (See Assembly Guide)
- 2. Attach Ground Fixing posts to legs (1.2) (See Ground Fix Post Installation Sheet)

- 4. Locate (lower) leg into holes making sure they are vertical and level prior to concreting in place.
- 5. Once happy with location of the Instrument, fill holes using rapid hardening concrete. Be sure to compact concrete around legs and leave to dry according to manufactures guidelines.