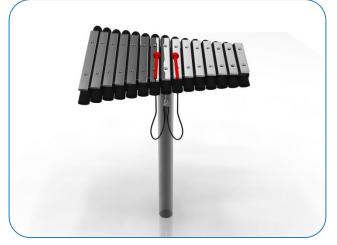

# Assembly Guide PPSANS

Cavatina Page 2 of 3

#### Instrument Components:

M8 Nyloc Nut

M6x20 Security Screw

2 Part Cover

M6 Saddle Strap

M6 Saddle Strap

Thread Lock Solution Required (Not Supplied)