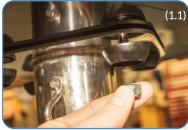

base of the instrument with

security caps. (1.1) (See

3.Locate Plate in desired location and mark holes to fix to desired surface.

4. Fix to Surface using recommended ground anchors not supplied

**Ground Anchors** not supplied