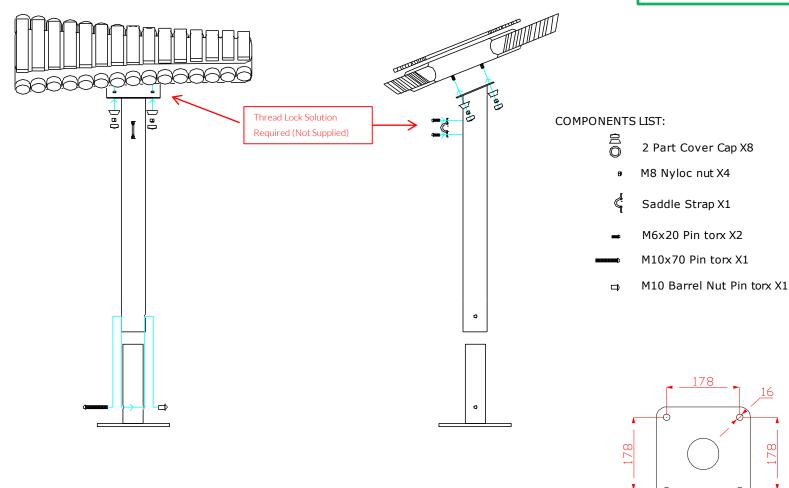

# Installation Instructions

**6**. Attach the 1 pair of beater to the saddle strap on the leg. (1.3)

Install Instrument with 1.5m free space (from widest point) around it.

2. Attach Surface Fixing posts to legs (1.2) (See Ground Fix Post Installation Sheet)

base of the instrument with

security caps. (1.1) (See

3.Locate Plate in desired location and mark holes to fix to desired surface.

4. Fix to Surface using recommended ground anchors not supplied

**Ground Anchors** not supplied

#### Instrument Components:

M8 Nyloc Nut

M6x20 Security Screw

2 Part Cover

M6 Saddle Strap

Thread Lock Solution Required (Not Supplied)

Spares available from www.musical-play.com or from your local distributor

178

### Components:

**€** ×1

M10 Barrel Nut

M10x70 Security Screw

2 Part Cover Cap

Thread Lock Solution
Required (Not Supplied)

Metric Conversion: 50mm/ 2" 250mm/ 10" 350mm/ 14" 400mm/ 16" 450mm/ 18"

Locate the Surface fix Plate into the leg of the instrument.

Fix instrument to Surface fix plate using M10 bolt and Barrel Nut and use **thread locking solution** to prevent fixings working loose.

3

Fix Surface Plate to the ground surface **Ground Anchors Not provided**cover fixings with caps provided