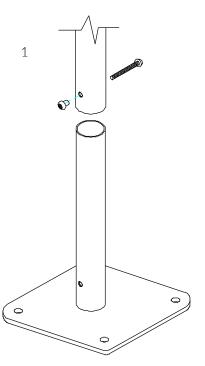

### Components:

**€** ×1

M10 Barrel Nut

M10x70 Security Screw

2 Part Cover Cap

Thread Lock Solution
Required (Not Supplied)

Metric Conversion: 50mm/ 2" 250mm/ 10" 350mm/ 14" 400mm/ 16" 450mm/ 18"

Locate the Surface fix Plate into the leg of the instrument.

Fix instrument to Surface fix plate using M10 bolt and Barrel Nut and use **thread locking solution** to prevent fixings working loose.

3

Fix Surface Plate to the ground surface **Ground Anchors Not provided**cover fixings with caps provided