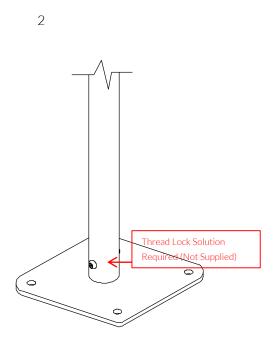

#### Instrument Components:

M8 Nyloc Nut

M6x20 Security Screw

2 Part Cover

M6 Saddle Strap

Thread Lock Solution Required (Not Supplied)

Spares available from www.musical-play.com or from your local distributor

Fix instrument to Surface fix plate using M10 bolt and Barrel Nut and use **thread locking solution** to prevent fixings working loose.

3

Fix Surface Plate to the ground surface **Ground Anchors Not provided**cover fixings with caps provided