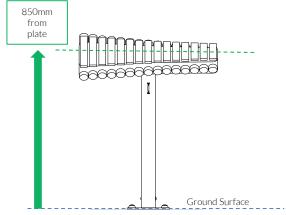

#### Instrument Components:

M8 Nyloc Nut

M6x20 Security Screw

2 Part Cover

M6 Saddle Strap

Metric Conversion: 250mm/10" 300mm/12" 450mm/18" 700mm/28"

850mm/33" 1.5m/59"