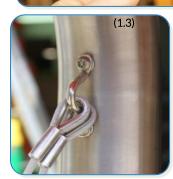

# Installation Instructions

**6**. Attach the 1 pair of beater to the saddle strap on the leg. (1.3)

Install Instrument with 1.5m free space (from widest point) around it.

2. Attach Surface Fixing posts to legs (1.2) (See Ground Fix Post Installation Sheet)