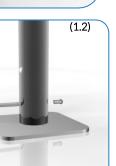

# Installation Instructions

**6**. Attach the 1 pair of beater to the saddle strap on the leg. (1.3)

Install Instrument with 1.5m free space (from widest point) around it.

2. Attach Surface Fixing posts to legs (1.2) (See Ground Fix Post Installation Sheet)