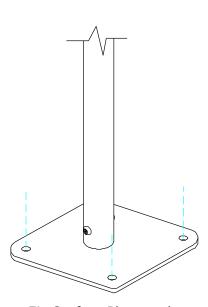

base of the instrument with

security caps. (1.1) (See

3.Locate Plate in desired location and mark holes to fix to desired surface.

4. Fix to Surface using recommended ground anchors not supplied

**Ground Anchors** not supplied

Fix instrument to Surface fix plate using M10 bolt and Barrel Nut and use **thread locking solution** to prevent fixings working loose.

3

Fix Surface Plate to the ground surface **Ground Anchors Not provided**cover fixings with caps provided