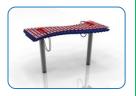

#### Surface Fixed

Duo Page 1 of 3

## Installation Instructions

Weight of heaviest part 14kg (Duo)

1. Attach the steel legs to the base of the instrument with the M8 Nyloc Nuts and 2 part security caps. (1.1) (See Assembly Guide)

2. Attach Surface Fixing posts to legs (1.2) (See Ground Fix Post Installation Sheet)