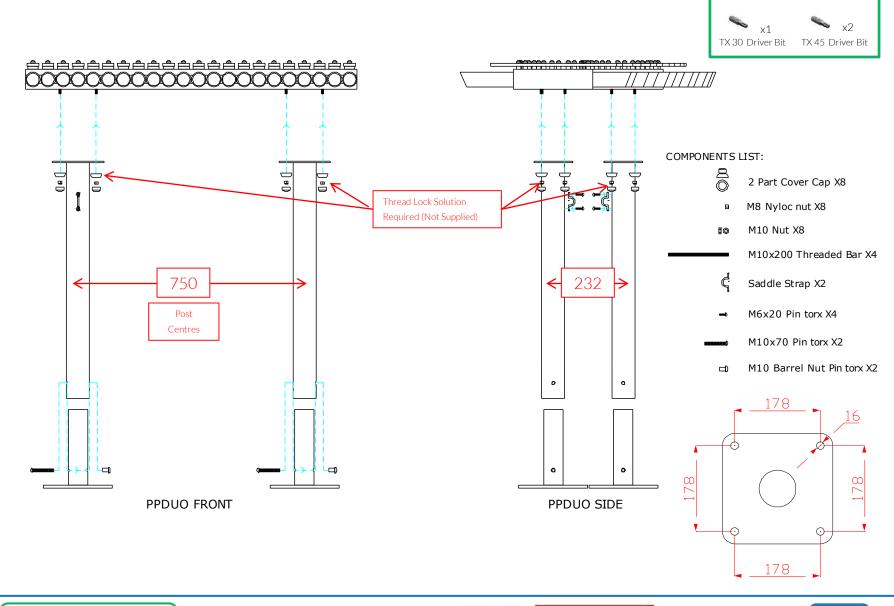

## Installation Instructions

Weight of heaviest part 14kg (Duo)

1. Attach the steel legs to the base of the instrument with the M8 Nyloc Nuts and 2 part security caps. (1.1) (See Assembly Guide)

2. Attach Surface Fixing posts to legs (1.2) (See Ground Fix Post Installation Sheet)

3.Locate Plate in desired location and mark holes to fix to desired surface.

4. Fix to Surface using recommended ground anchors not supplied

**5**. Make sure all fixings are covered and secure using cover caps provided

**6**. Attach the 1 pair of beater to the saddle strap on each leg. (1.3)

# Assembly Guide PPDUO

**Ground Anchors** not supplied

Spares available from www.musical-play.com or from your local distributor

Tools:

#### Components:

M10x70 Security Screw

2 Part Cover Cap

Thread Lock Solution
Required (Not Supplied)

Locate the Surface fix Plate into the leg of the instrument.

Fix instrument to Surface fix plate using M10 bolt and Barrel Nut and use **thread locking solution** to prevent fixings working loose.

Fix Surface Plate to the ground surface **Ground Anchors Not provided**cover fixings with caps provided