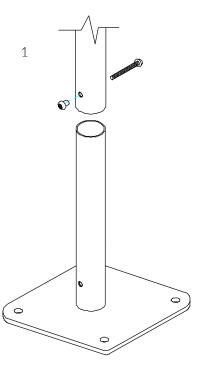

## Installation Instructions

Weight of heaviest part 14kg (Duo)

1. Attach the steel legs to the base of the instrument with the M8 Nyloc Nuts and 2 part security caps. (1.1) (See Assembly Guide)

2. Attach Surface Fixing posts to legs (1.2) (See Ground Fix Post Installation Sheet)

3.Locate Plate in desired location and mark holes to fix to desired surface.

4. Fix to Surface using recommended ground anchors not supplied

**5**. Make sure all fixings are covered and secure using cover caps provided