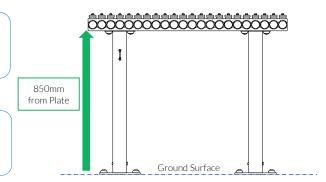

## Surface Fix Post Installation

#### Components:

M10x70 Security Screw

2 Part Cover Cap

Thread Lock Solution
Required (Not Supplied)

Locate the Surface fix Plate into the leg of the instrument.

Fix instrument to Surface fix plate using M10 bolt and Barrel Nut and use **thread locking solution** to prevent fixings working loose.

Fix Surface Plate to the ground surface **Ground Anchors Not provided**cover fixings with caps provided