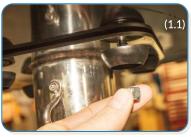

## Installation Instructions

Weight of heaviest part 14kg (Duo)

1. Attach the steel legs to the base of the instrument with the M8 Nyloc Nuts and 2 part security caps. (1.1) (See Assembly Guide)

2. Attach Surface Fixing posts to legs (1.2) (See Ground Fix Post Installation Sheet)