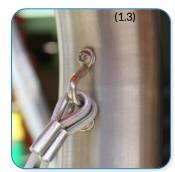

#### Surface Fixed

Duo Page 1 of 3



#### Instrument Components:

M8 Nyloc Nut



M6x20 Security Screw



2 Part Cover

M6 Saddle Strap

Metric Conversion: 178mm/7" 232mm/9" 750mm/29 <sup>1</sup>/<sub>2</sub> " 850mm/33" 1.5m/59"

## Installation Instructions









Weight of heaviest part 14kg (Duo)

1. Attach the steel legs to the base of the instrument with the M8 Nyloc Nuts and 2 part security caps. (1.1) (See Assembly Guide)

2. Attach Surface Fixing posts to legs (1.2) (See Ground Fix Post Installation Sheet)



3.Locate Plate in desired location and mark holes to fix to desired surface.

4. Fix to Surface using recommended ground anchors not supplied

**5**. Make sure all fixings are covered and secure using cover caps provided

**6**. Attach the 1 pair of beater to the saddle strap on each leg. (1.3)









#### Surface Fixed Duo Page 2 of 3



#### Instrument Components:

M8 Nyloc Nut

M6x20 Security Screw



M6 Saddle Strap

Thread Lock Solution Required (Not Supplied)

# Assembly Guide PPDUO













**Ground Anchors** not supplied