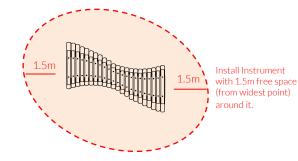

#### Surface Fixed

Duo Page 1 of 3



#### Instrument Components:

M8 Nyloc Nut



M6x20 Security Screw



2 Part Cover

M6 Saddle Strap

Metric Conversion: 178mm/7" 232mm/9" 750mm/29 <sup>1</sup>/<sub>2</sub> " 850mm/33" 1.5m/59"

## Installation Instructions









Weight of heaviest part 14kg (Duo)

1. Attach the steel legs to the base of the instrument with the M8 Nyloc Nuts and 2 part security caps. (1.1) (See Assembly Guide)

2. Attach Surface Fixing posts to legs (1.2) (See Ground Fix Post Installation Sheet)



3.Locate Plate in desired location and mark holes to fix to desired surface.

4. Fix to Surface using recommended ground anchors not supplied

**5**. Make sure all fixings are covered and secure using cover caps provided

**6**. Attach the 1 pair of beater to the saddle strap on each leg. (1.3)









#### Surface Fixed Duo Page 2 of 3



#### Instrument Components:

M8 Nyloc Nut

M6x20 Security Screw



M6 Saddle Strap

Thread Lock Solution Required (Not Supplied)

# Assembly Guide PPDUO













**Ground Anchors** not supplied

Spares available from www.musical-play.com or from your local distributor

Tools:

## Surface Fix Post Installation





# Surface Fixed Duo Page 3 of 3



#### Components:



M10x70 Security Screw



2 Part Cover Cap

Thread Lock Solution
Required (Not Su