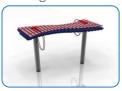

## Installation Instructions

Weight of heaviest part 14kg (Duo)

1. Attach the steel legs to the base of the instrument with the M8 Nyloc Nuts and 2 part security caps. (1.1) (See Assembly Guide)

2. Attach Surface Fixing posts to legs (1.2) (See Ground Fix Post Installation Sheet)

**6**. Attach the 1 pair of beater to the saddle strap on each leg. (1.3)