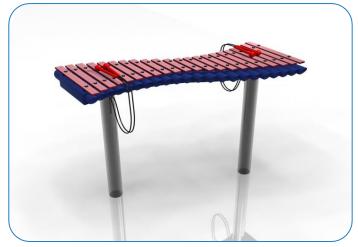

## Installation Instructions

Weight of heaviest part 14kg (Duo)

1. Attach the steel legs to the base of the instrument with the M8 Nyloc Nuts and 2 part security caps. (1.1) (See Assembly Guide)

2. Attach Surface Fixing posts to legs (1.2) (See Ground Fix Post Installation Sheet)

**6**. Attach the 1 pair of beater to the saddle strap on each leg. (1.3)