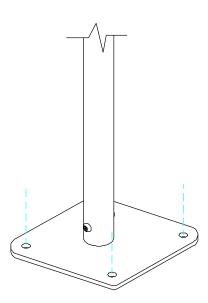

Fix Surface Plate to the ground surface **Ground Anchors Not provided**cover fixings with caps provided