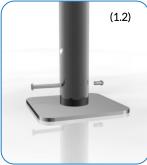

## Installation Instructions

Weight of heaviest part 14kg (Duo)

1. Attach the steel legs to the base of the instrument with the M8 Nyloc Nuts and 2 part security caps. (1.1) (See Assembly Guide)

2. Attach Surface Fixing posts to legs (1.2) (See Ground Fix Post Installation Sheet)