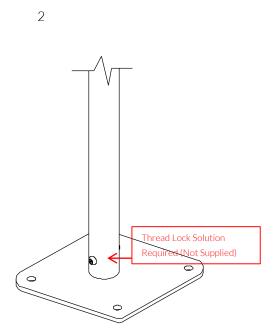

#### Instrument Components:

M8 Nyloc Nut

M6x20 Security Screw

M6 Saddle Strap

Thread Lock Solution Required (Not Supplied)

#### Components:

M10x70 Security Screw

2 Part Cover Cap

Thread Lock Solution
Required (Not Supplied)

Locate the Surface fix Plate into the leg of the instrument.

Fix instrument to Surface fix plate using M10 bolt and Barrel Nut and use **thread locking solution** to prevent fixings working loose.