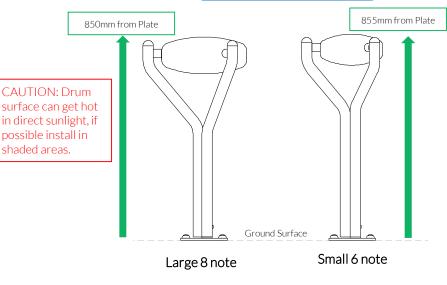

**CAUTION:** Drum

possible install in

shaded areas.

12. Fix to Surface using recommended ground anchors (Ground Anchors are not supplied)

13. Make sure all fixings are covered and secure using cover caps provided

# Surface Fixed

Babel Drum Page 1 of 2

Instrument Components:

M8x25mm Pin Torx

Metric Conversion: 850mm/33 15/32" 855mm/3321/32" 1.5m/59"