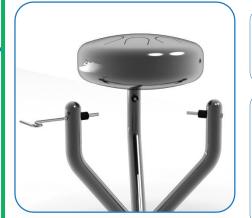

8. Align holes in side of babel drum with bolts on legs.

Use thread locking solution All hole locations are laser cut for accuracy to ensure holes in drum align perfectly with legs.

11.Locate Babel Drum in desired location and mark holes to fix to desired surface.

**CAUTION:** Drum

possible install in

shaded areas.

12. Fix to Surface using recommended ground anchors (Ground Anchors are not supplied)

13. Make sure all fixings are covered and secure using cover caps provided