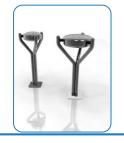

### Installation Instructions

- 1. Unpack ground fixing legs 3no.
- 2. Lay packaging out on floor or assemble on non-abrasive surface to prevent marking of polished stainless steel.
- 3. Align holes on legs to holes on surface fixing(opposite end to polished domes) and secure in place using 3no. M10 x 30mm Screws provided Tools required TX 45 Driver Bit)
- 4. Invert assembled frame so domed ends face upwards.
- 5. Place 8mm Hex Key supplied into hole in leg and lock into internal bolt.
- 6. Remove Black Cap opposite side of leg and keeping Hex Key in place, slide black polyurethane damper over bolt until flush with end of bolt. Repeat for other 2 legs
- 7. Unpack babel drum leaving black film in place to protect.

8. Align holes in side of babel drum with bolts on legs.

Use thread locking solution All hole locations are laser cut for accuracy to ensure holes in drum align perfectly with legs.

11.Locate Babel Drum in desired location and mark holes to fix to desired surface.