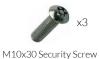

### Installation Instructions

- 1. Unpack ground fixing legs 3no.
- 2. Lay packaging out on floor or assemble on non-abrasive surface to prevent marking of polished stainless steel.
- 3. Align holes on legs to holes on surface fixing(opposite end to polished domes) and secure in place using 3no. M10 x 30mm Screws provided Tools required TX 45 Driver Bit)
- 4. Invert assembled frame so domed ends face upwards.
- 5. Place 8mm Hex Key supplied into hole in leg and lock into internal bolt.
- 6. Remove Black Cap opposite side of leg and keeping Hex Key in place, slide black polyurethane damper over bolt until flush with end of bolt. Repeat for other 2 legs
- 7. Unpack babel drum leaving black film in place to protect.

8. Align holes in side of babel drum with bolts on legs.

Use thread locking solution All hole locations are laser cut for accuracy to ensure holes in drum align perfectly with legs.

11.Locate Babel Drum in desired location and mark holes to fix to desired surface.

# Assembly Guide PPBDL-S Tools: Thread Lock Solution Required Thread Lock Solution

Locate the Surface fix Plate into the leg of the instrument.

Fix instrument to Surface fix plate using M10 Screws and use **thread locking solution** to prevent fixings working loose.

Fix Surface Plate to the ground surface **Ground Anchors Not provided**cover fixings with caps provided

3

Ground Fix Components:

Ground Anchors not supplied

Spares available from www.musical-play.com or from your local distributor