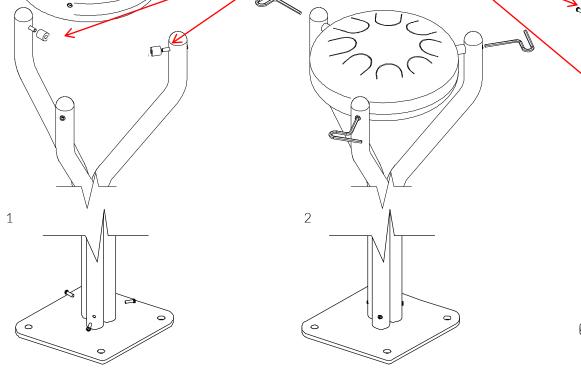

### Installation Instructions

- 1. Unpack ground fixing legs 3no.
- 2. Lay packaging out on floor or assemble on non-abrasive surface to prevent marking of polished stainless steel.
- 3. Align holes on legs to holes on surface fixing(opposite end to polished domes) and secure in place using 3no. M10 x 30mm Screws provided Tools required TX 45 Driver Bit)
- 4. Invert assembled frame so domed ends face upwards.
- 5. Place 8mm Hex Key supplied into hole in leg and lock into internal bolt.
- 6. Remove Black Cap opposite side of leg and keeping Hex Key in place, slide black polyurethane damper over bolt until flush with end of bolt. Repeat for other 2 legs
- 7. Unpack babel drum leaving black film in place to protect.

8. Align holes in side of babel drum with bolts on legs.

Use thread locking solution All hole locations are laser cut for accuracy to ensure holes in drum align perfectly with legs.

11.Locate Babel Drum in desired location and mark holes to fix to desired surface.

# Assembly Guide PPBDL-S Tools: Thread Lock Solution Required Thread Lock Solution

Locate the Surface fix Plate into the leg of the instrument.

Fix instrument to Surface fix plate using M10 Screws and use **thread locking solution** to prevent fixings working loose.

Fix Surface Plate to the ground surface **Ground Anchors Not provided**cover fixings with caps provided

3

Ground Fix Components:

Ground Anchors not supplied

Spares available from www.musical-play.com or from your local distributor