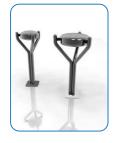

### Installation Instructions

- 1. Unpack ground fixing legs 3no.
- 2. Lay packaging out on floor or assemble on non-abrasive surface to prevent marking of polished stainless steel.
- 3. Align holes on legs to holes on surface fixing(opposite end to polished domes) and secure in place using 3no. M10 x 30mm Screws provided Tools required TX 45 Driver Bit)
- 4. Invert assembled frame so domed ends face upwards.
- 5. Place 8mm Hex Key supplied into hole in leg and lock into internal bolt.
- 6. Remove Black Cap opposite side of leg and keeping Hex Key in place, slide black polyurethane damper over bolt until flush with end of bolt. Repeat for other 2 legs
- 7. Unpack babel drum leaving black film in place to protect.