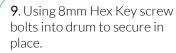

8. Align holes in side of babel drum with bolts on legs.

Use thread locking solution All hole locations are laser cut for accuracy to ensure holes in drum align perfectly with legs.

11.Locate Babel Drum in desired location and mark holes to fix to desired surface.