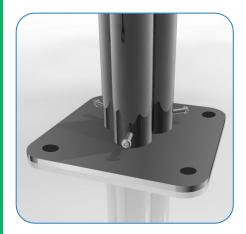

# Assembly Guide PPBDL-S Tools: Thread Lock Solution Required Thread Lock Solution

Locate the Surface fix Plate into the leg of the instrument.

Fix instrument to Surface fix plate using M10 Screws and use **thread locking solution** to prevent fixings working loose.

Fix Surface Plate to the ground surface **Ground Anchors Not provided**cover fixings with caps provided

3

Ground Fix Components:

Ground Anchors not supplied

Spares available from www.musical-play.com or from your local distributor