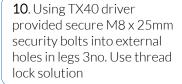

8. Align holes in side of babel drum with bolts on legs.

Use thread locking solution All hole locations are laser cut for accuracy to ensure holes in drum align perfectly with legs.

11.Locate Babel Drum in desired location and mark holes to fix to desired surface.