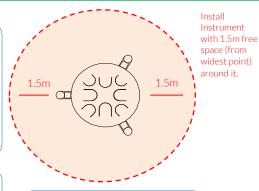

8. Align holes in side of babel drum with bolts on legs.

Use thread locking solution All hole locations are laser cut for accuracy to ensure holes in drum align perfectly with legs.

11.Locate Babel Drum in desired location and mark holes to fix to desired surface.