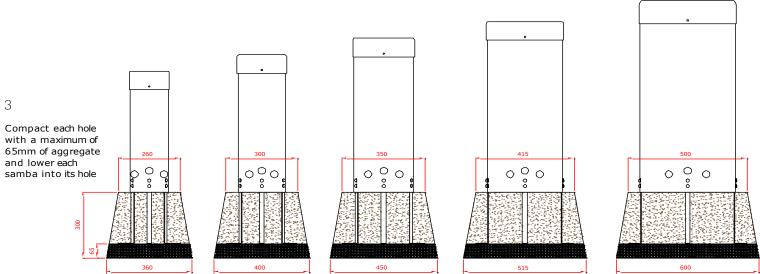

3. Excavate marked holes to 300mm depth making sure the holes have a level base allow the sambas to sit vertical.

4. Once happy with location of the sambas, fill holes using rapid hardening concrete. Be sure to compact concrete around metal brackets and leave to dry according to manufactures guidelines.

### Components:

M8x25mm Pin Torx

M8 Lock Washer

L Brackets

x17

Metric Conversion:

65mm/3"

250mm/8"

300mm/12" 350mm/14"

415mm/ 16"

450mm/18"

500mm/20" 515mm/20"

600mm/24"