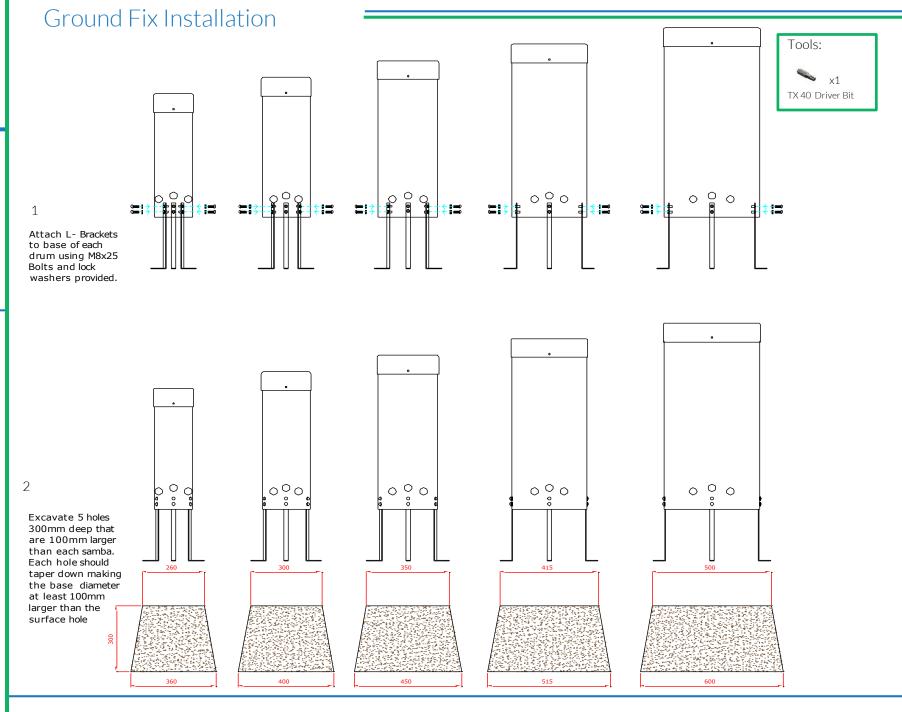

# Installation Instructions

1. Assemble fixing brackets to base of sambas using M8x25mm security screws and lock washers. (1.1)(See Assembly Guide)

2.Arrange Sambas with minimum spacing between each drum at 230mm and mark holes for excavation. Each hole should be 80-100mm larger than the drum itself.

3. Excavate marked holes to 300mm depth making sure the holes have a level base allow the sambas to sit vertical.

4. Once happy with location of the sambas, fill holes using rapid hardening concrete. Be sure to compact concrete around metal brackets and leave to dry according to manufactures guidelines.

Sambas will arrive on site in pre set heights. In ground fixing depth 300mm for all 5 sambas.

Weight of heaviest part 14.6kg (XL Samba)

Ground Fix Components:

Rainbow Sambas Page 2 of 4

Instrument Components:

# Ground Fix Installation

Foundations should not present a hazard. These foundations are recommended as a guide, for more information on foundation details for various surface see Part 7 of BS EN 1176.