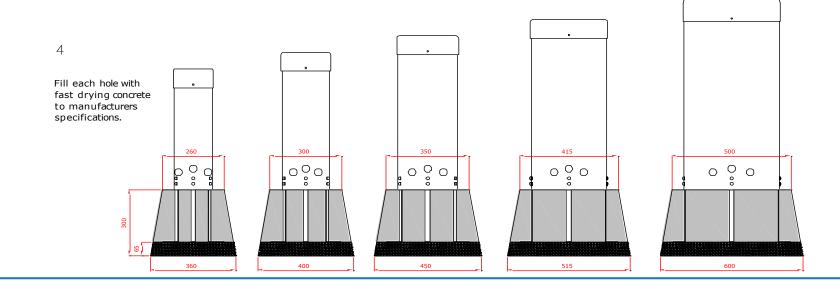

3. Excavate marked holes to 300mm depth making sure the holes have a level base allow the sambas to sit vertical.

4. Once happy with location of the sambas, fill holes using rapid hardening concrete. Be sure to compact concrete around metal brackets and leave to dry according to manufactures guidelines.

### Components:

M8x25mm Pin Torx

M8 Lock Washer

L Brackets

x17

Metric Conversion:

65mm/3"

250mm/8"

300mm/12" 350mm/14"

415mm/ 16"

450mm/18"

500mm/20" 515mm/20"

600mm/24"