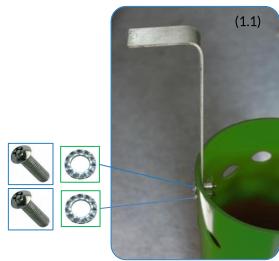

# Installation Instructions

1. Assemble fixing brackets to base of sambas using M8x25mm security screws and lock washers. (1.1)(See Assembly Guide)

2.Arrange Sambas with minimum spacing between each drum at 230mm and mark holes for excavation. Each hole should be 80-100mm larger than the drum itself.