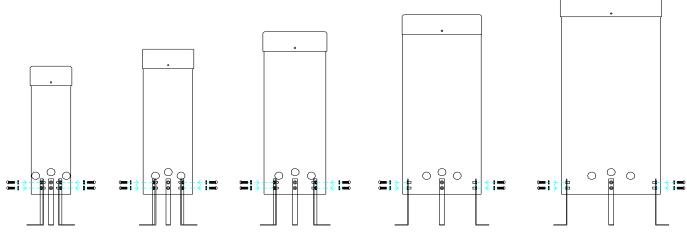

# Installation Instructions

1. Assemble fixing brackets to base of sambas using M8x25mm security screws and lock washers. (1.1)(See Assembly Guide)

2.Arrange Sambas with minimum spacing between each drum at 230mm and mark holes for excavation. Each hole should be 80-100mm larger than the drum itself.

3. Excavate marked holes to 300mm depth making sure the holes have a level base allow the sambas to sit vertical.

4. Once happy with location of the sambas, fill holes using rapid hardening concrete. Be sure to compact concrete around metal brackets and leave to dry according to manufactures guidelines.

Sambas will arrive on site in pre set heights. In ground fixing depth 300mm for all 5 sambas.

Weight of heaviest part 14.6kg (XL Samba)

Ground Fix Components:

Rainbow Sambas Page 2 of 4

Instrument Components: