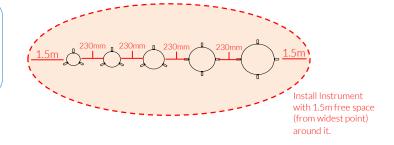

# Installation Instructions

1. Assemble fixing brackets to base of sambas using M8x25mm security screws and lock washers. (1.1)(See Assembly Guide)

2.Arrange Sambas with minimum spacing between each drum at 230mm and mark holes for excavation. Each hole should be 80-100mm larger than the drum itself.