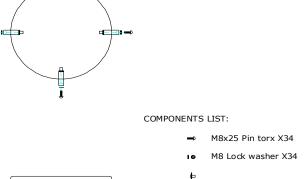

### Components:

M8x25mm Pin Torx

M8 Lock Washer

L Brackets

x17

Metric Conversion:

65mm/3"

250mm/8"