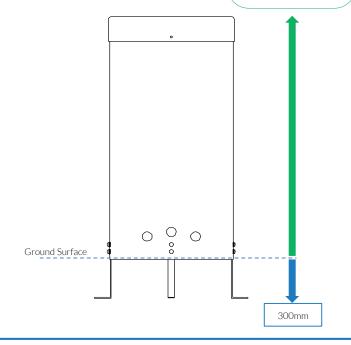

3. Excavate marked holes to 300mm depth making sure the holes have a level base allow the sambas to sit vertical.

4. Once happy with location of the sambas, fill holes using rapid hardening concrete. Be sure to compact concrete around metal brackets and leave to dry according to manufactures guidelines.

Sambas will arrive on site in pre set heights. In ground fixing depth 300mm for all 5 sambas.

Weight of heaviest part 14.6kg (XL Samba)

Ground Fix Components:

Rainbow Sambas Page 2 of 4

Instrument Components: