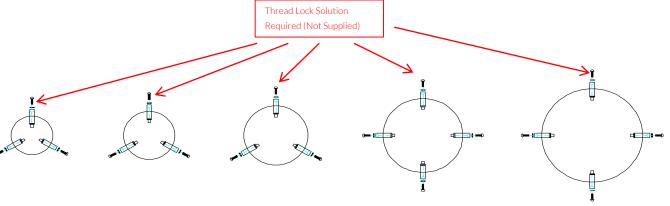

Rainbow Sambas are preassembled

Thread Lock Solution Required (Not Supplied)

PPRASA PLAN

Tools:

TX 40 Driver Bit

Ground Fix L Bracket X17

PPRASA FRONT

Ground Fix Components: