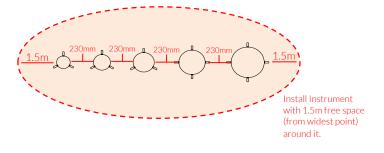

## Surface Fixed

Rainbow Sambas Page 1 of 2

Instrument Components:

Rainbow Sambas are preassembled

Metric Conversion: 80mm/3" 100mm/4" 230mm/9" 300mm/12" 400mm/16" 450mm/18" 1.5m/59"