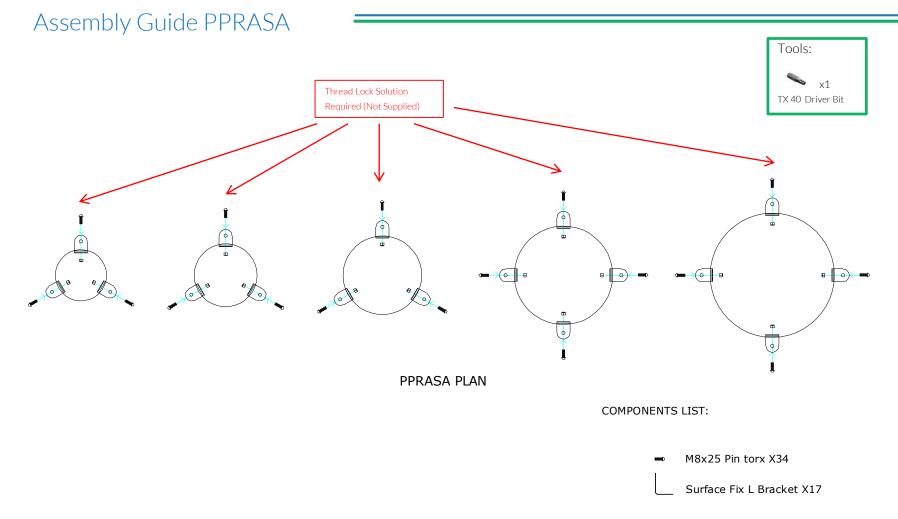

## Installation Instructions

1. Assemble fixing brackets to base of sambas using M8x25mm security screws and nyloc nuts. (1.1)(See Assembly Guide)

2.Arrange Sambas in desired location and mark holes to fix to desired surface.

## Surface Fixed

Rainbow Sambas Page 2 of 2

Instrument Components:

Rainbow Sambas are preassembled

Thread Lock Solution Required (Not Supplied)

- △ M12 2 Part black cap X17
  - M8 Nyloc nut X34

Cover Cap