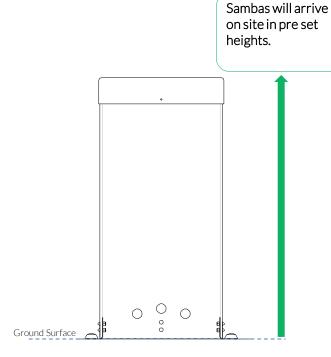

## Installation Instructions

1. Assemble fixing brackets to base of sambas using M8x25mm security screws and nyloc nuts. (1.1)(See Assembly Guide)

2.Arrange Sambas in desired location and mark holes to fix to desired surface.

3. Fix to Surface using recommended ground anchors (Ground Anchors are not supplied)

4. Make sure all fixings are covered and secure using cover caps provided

Weight of heaviest part 14.6kg (XL Samba)

(1.1)